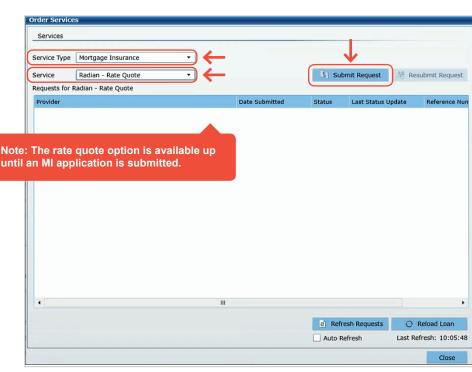

#### **Order Services**

Quotes will initially indicate a Status of **Submitted** and will refresh with an updated response.

- Successful quotes will display a Status of Eligible.
- The Reload Loan button will import the quote to your file.

| ervice Type Mortgage Insurance 🔹                   |        |                     |            |                      |               |
|----------------------------------------------------|--------|---------------------|------------|----------------------|---------------|
|                                                    |        |                     |            |                      |               |
| ervice Radian - Rate Quote -                       |        |                     | Sub        | mit Request          | bmit Request  |
| Requests for Radian - Rate Quote                   |        |                     |            |                      |               |
| Provider                                           |        | Date Submitted      | Status     | Last Status Update   | Reference Nun |
| Radian - Rate Quote - Mortgage Insurance           |        | 10/5/2018 9:07:11 A | 1 Eligible | 10/5/2018 9:07:47 AM |               |
| Radian_RateQuote_Response_10-05-2018T09-07-25-44.j | pdf 77 | PDF                 |            | )                    |               |
| Radian_RateQuote_Response_10-05-2018T09-07-25-38.  | XML    |                     |            |                      |               |
| Radian_RateQuote_Request_10-05-2018T09-07-14-34.xr | XML    |                     |            |                      |               |
| Submission Results 1                               |        | Other               |            |                      |               |
|                                                    |        |                     |            |                      |               |
| TIP: Check the Auto Re<br>updates occur automat    |        |                     | oure       |                      |               |

| Services                                 |                                            |    |                      |          |          |                      |         |              |
|------------------------------------------|--------------------------------------------|----|----------------------|----------|----------|----------------------|---------|--------------|
| Service Type                             | Mortgage Insurance                         |    |                      |          |          |                      |         |              |
| Service                                  | Radian - Rate Quote 🔻                      |    |                      |          | Sub      | mit Request          | Ng Resu | bmit Request |
| Requests for I                           | Radian - Rate Quote                        |    |                      |          |          |                      |         |              |
| Provider                                 |                                            |    | Date S               | ubmitted | Status   | Last Status Upo      | late    | Reference N  |
| Radian - Rate Quote - Mortgage Insurance |                                            |    | 10/5/2018 9:07:11 AM |          | Eligible | 10/5/2018 9:07:47 AM |         |              |
| Radian_Rat                               | eQuote_Response_10-05-2018T09-07-25-44.pdf | 77 | PDF                  |          | ~~       |                      |         |              |
| Radian_Rat                               | eQuote_Response_10-05-2018T09-07-25-38.xml | 76 | XML                  |          |          |                      |         |              |
|                                          |                                            |    |                      |          |          |                      |         |              |
| Radian_Rat                               | eQuote_Request_10-05-2018T09-07-14-34.xml  | 76 | XML                  |          |          |                      |         |              |