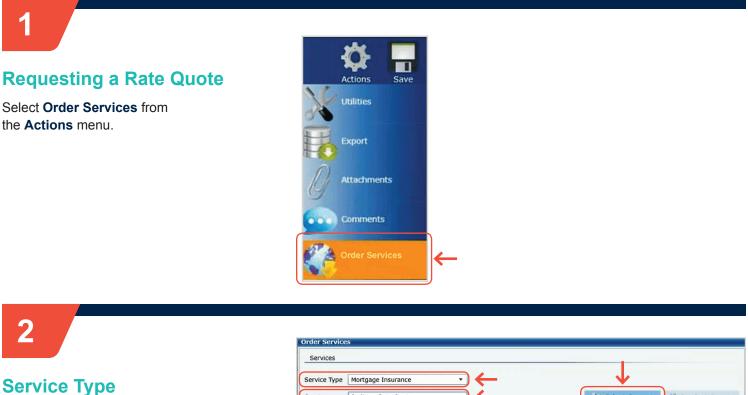

# User Guide

Mortgage Insurance Ordering a Radian MI Rate Quote in Mortgage Cadence Enterprise Lending Center

Radian is integrated with Mortgage Cadence Enterprise Lending Center to provide fast and easy MI rate quotes. Below is a step-by-step guide to ordering Radian mortgage insurance rate quotes.

Select Mortgage Insurance as the Service Type.

Select Radian – Rate Quote from the Service field.

Click the **Submit Request** button to open the MI Application form.