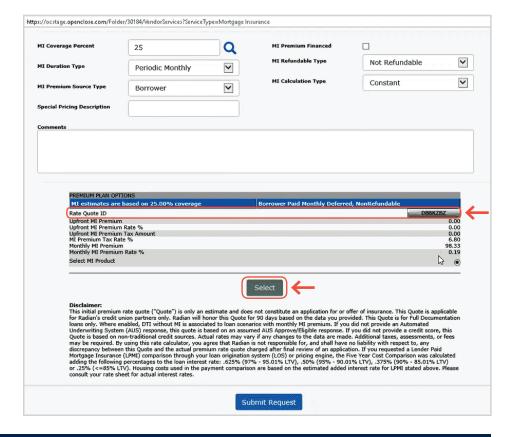

#### **Rate Quote Results**

The rate quote will be returned within seconds.

The Quote ID will be displayed along with the rate quote details.

Click **Select** to persist the quote to your loan.

4