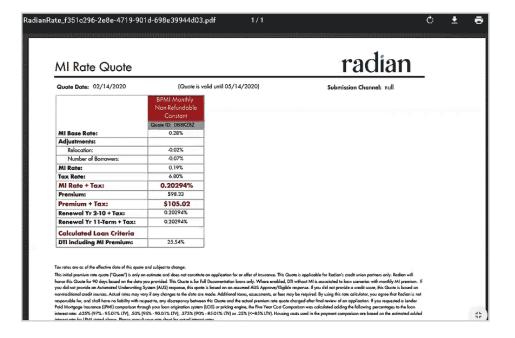

#### **Access the PDF**

From the rate quote results, click on the button displaying the **Rate Quote ID** to open the PDF.

The PDF can also be accessed by clicking the symbol next to the Rate Quote ID on the MI Data screen.