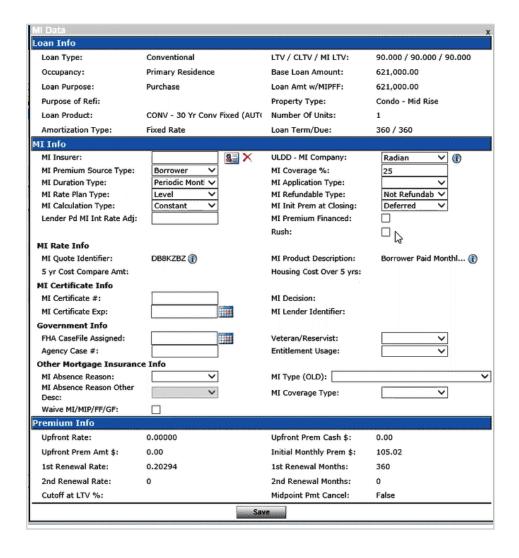

#### **Access the PDF**

From the rate quote results, click on the button displaying the **Rate Quote ID** to open the PDF.

The PDF can also be accessed by clicking the symbol next to the Rate Quote ID on the MI Data screen.

## **MI Data Summary**

MI Data Screen can be accessed by clicking the symbol next to the Loan Amount with MIPFF field.