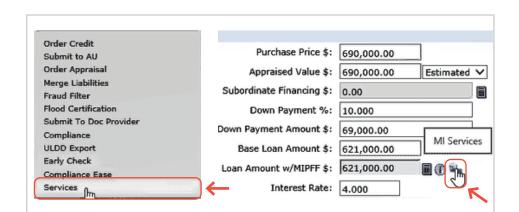

### **Access the MI Request Form**

There are multiple ways to Order MI using OpenClose:

- Select Services from the Loan Action menu.
- From the Edit 1003 screen, select the MI Services icon adjacent to the Loan Amount with MIPFF field.