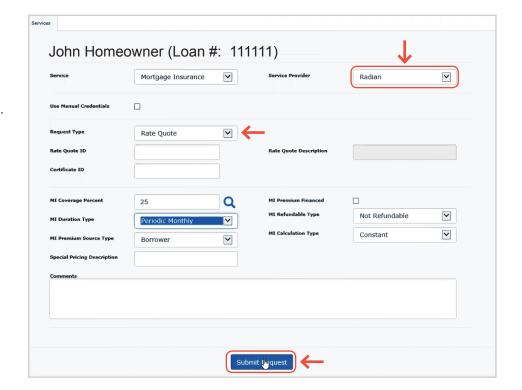

# **Complete the Request Form**

- Select Radian as your Service Provider.
- Select Rate Quote as the Request Type.
- The MI fields will default to the most popular selections but can be edited.

Click **Submit** to obtain your quote.