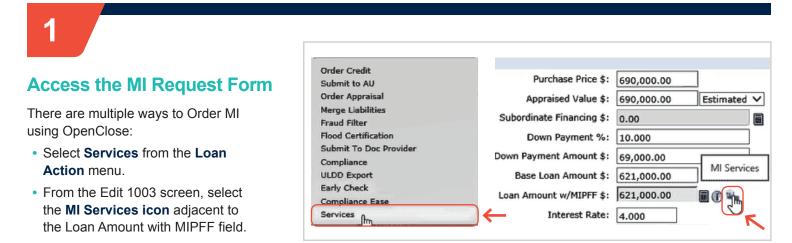

## User Guide

Radian is integrated with OpenClose to provide fast and easy MI ordering for delegated customers. Below is a step-by-step guide to ordering delegated MI through OpenClose.

Services