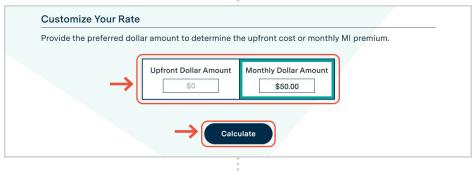

#### **Customize Your Rate**

In the SplitEdge window, enter the Upfront **Dollar Amount or the Monthly Dollar** Amount desired and click Calculate to display below the options available.