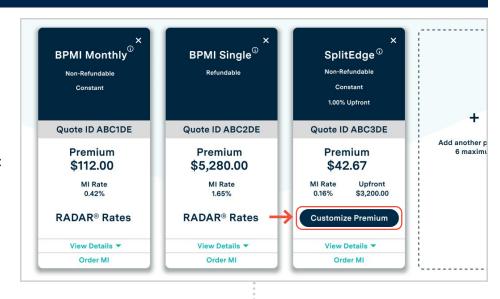

ong with borrower paid monthly and single premium options.

Input your loan criteria and click Submit.









### **CustoMize Your Quote**

On the results page, click CustoMlze

#### **Customize Your Rate**

In the SplitEdge window, enter the Upfront **Dollar Amount or the Monthly Dollar** Amount desired and click Calculate to display below the options available.

#### **Select Your Rate**

RADAR Rates® customers will have access to expanded upfront premium options.

Select the option that fits best and click Submit to apply that option to the quote.

Expanded pricing may not be available in all 50 states. Contact your Radian Account Manager for more information.

#### **Note**

Remember to include the quote ID when submitting for MI to ensure your customized rate is submitted as well!









## **Radian Support**

For any questions or assistance, reach out to your Account Manager, or Radian's Customer Care Team at customercare@radian.com