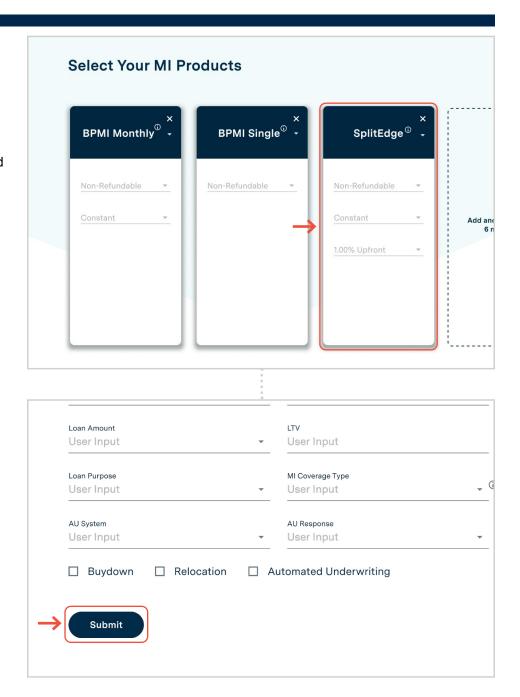

## **Input Rate Quote Criteria & Submit**

The new CustoMIze SplitEdge option is shown by default, along with borrower paid monthly and single premium options.

Input your loan criteria and click Submit.