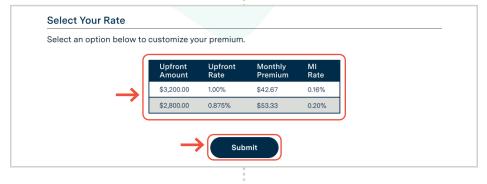

#### **Select Your Rate**

RADAR Rates® customers will have access to expanded upfront premium options.

Select the option that fits best and click Submit to apply that option to the quote.

Expanded pricing may not be available in all 50 states. Contact your Radian Account Manager for more information.