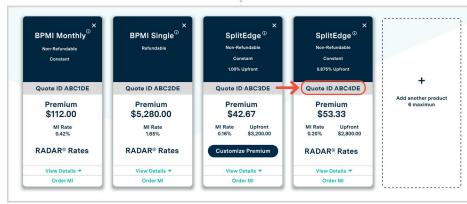

### **CustoMize Your Quote**

On the results page, click CustoMlze

#### **Customize Your Rate**

In the SplitEdge window, enter the Upfront **Dollar Amount or the Monthly Dollar** Amount desired and click Calculate to display below the options available.

#### **Select Your Rate**

RADAR Rates® customers will have access to expanded upfront premium options.

Select the option that fits best and click Submit to apply that option to the quote.

Expanded pricing may not be available in all 50 states. Contact your Radian Account Manager for more information.