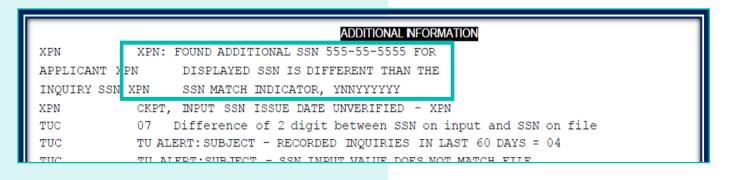

## Loan Application, SSN and Credit Documentation

The Social Security Number (SSN) is one of the most important pieces to the loan. Check out the video and find out the how distribution of the SSN has changed over the years.

- The first three digits are the AREA number which was assigned by geographical region based on where someone was born.
- Since June 20th, 2011, the numbers are now being assigned randomly to help combat fraud.
- Middle two digits are called the GROUP number and they range from 01-99
- Last four digits are the SERIAL numbers and run from 0001-9999

Credit reports can also have many red flags that may not be fraud, but could simply be a sign of credit mismanagement.

Just remember, a newly issued Social Security Number might be an immigrant new to our country. However, it could also mean someone has stolen the identity of a child. Therefore, don't assume. Research when you can.