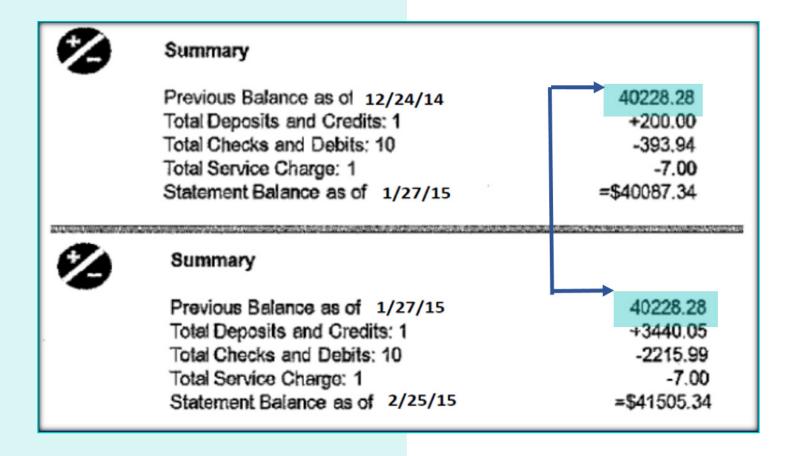

#### **Assets**

Like the credit report, assets documents can reveal red flags that are not necessarily fraud. They can show a borrower who cannot manage their own funds. But they can also be fabricated with falsified balances, deposits, and even owners of the accounts. A Verification of Deposit may confirm these suspicions so be sure to obtain the proper documentation from the bank holding the funds.

What red flags do you see on this document?

Answers can be found on page 10.

#### Red flags include:

- Balance did not change from final to previous
- Basic math errors